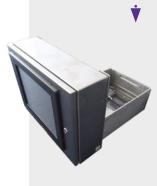

### FLK\_xB\_yyyy

The B(asic) model combines all components in a stainless steel cabinet for external light shielding and has doors on both sides that also allow moulds to be removed. The system is ideal for open plants and as a retrofit.