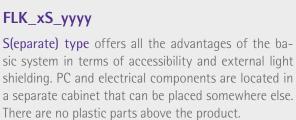

### FLK\_xB\_yyyy

The B(asic) model combines all components in a stainless steel cabinet for external light shielding and has doors on both sides that also allow moulds to be removed. The system is ideal for open plants and as a retrofit.