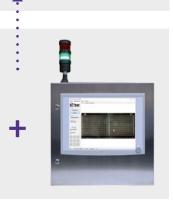

## FLK\_xC\_yyyy

The C(ompact) system can be flexibly adjusted in its size, requires minimal installation space and all components are easily accessible. The control box with panel PC is attached directly to the camera housing, a signal light can be saved.