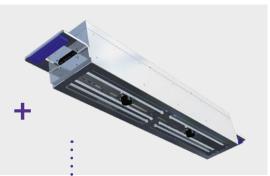

### FLK\_xB\_yyyy

The B(asic) model combines all components in a stainless steel cabinet for external light shielding and has doors on both sides that also allow moulds to be removed. The system is ideal for open plants and as a retrofit.

#### FLK\_xF\_yyyy

The F(lexible) variant allows easy retrofitting due to the reduced, adaptable housing size, the space required is limited. The camera housing is closed and has an inspection flap and an acrylic window. An IP67 housing is available too.