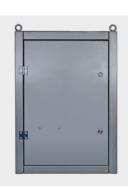

#### FLK\_xF\_yyyy

The F(lexible) variant allows easy retrofitting due to the reduced, adaptable housing size, the space required is limited. The camera housing is closed and has an inspection flap and an acrylic window. An IP67 housing is available too.